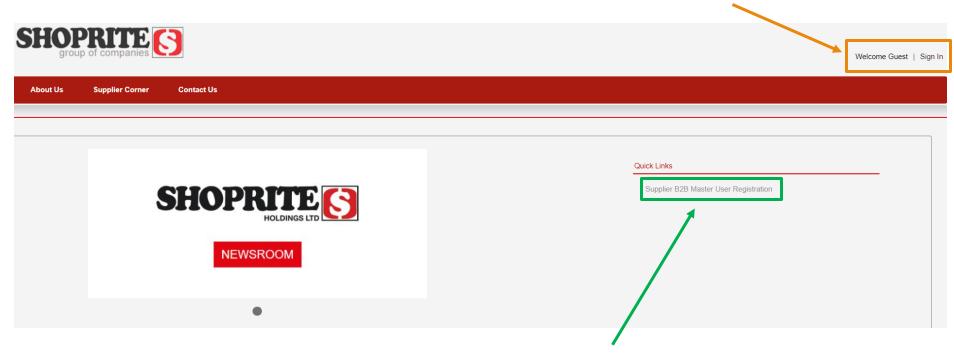

The Supplier Portal is the main platform (website) that connects Suppliers to Shoprite

It is primarily used for effective communication and the transfer of documentation

# W

The Website <a href="https://supplier.shopriteholdings.co.za/">https://supplier.shopriteholdings.co.za/</a> should be accessed from either: